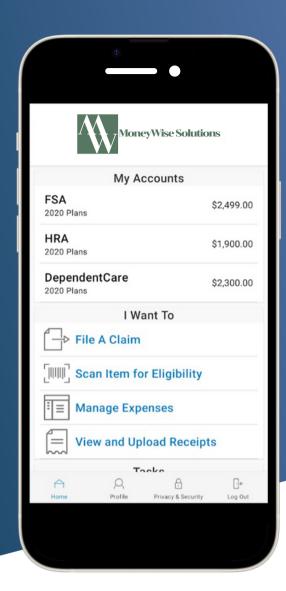

## View All Account Balances in Real Time

Quickly check the balances on your accounts wherever you are, no need to wait for an answer.

#### **Submit Expenses & Claims**

Record expenses and scan receipts the moment the transaction happens.

### Scan Items to Determine Eligibility

You can easily determine which products can be paid for using your accounts by simply scanning the product barcode.